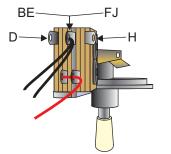

#### Bass Pickup Wires Treble Pickup Wires

A - Green
B - Red
C - White
D - Black
E - Orange

F - Green
G - Red
H - White
J - Black
J - Orange