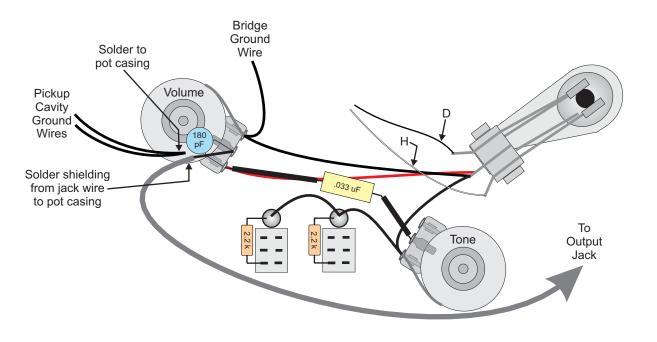

#### 

**Bridge location** 

## Mini Toggle Switches:

#### Bass Pickup Wires Treble Pickup Wires

A - Green
B - Red
C - White
D - Black
E - Orange

F - Green
G - Red
H - White
J - Black
J - Orange