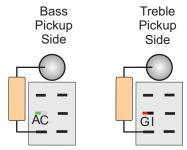

#### Bass Pickup Wires Treble Pickup Wires

A - Green
B - Red
C - White
D - Black
E - Orange

F - Green
G - Red
H - White
J - Black
J - Orange