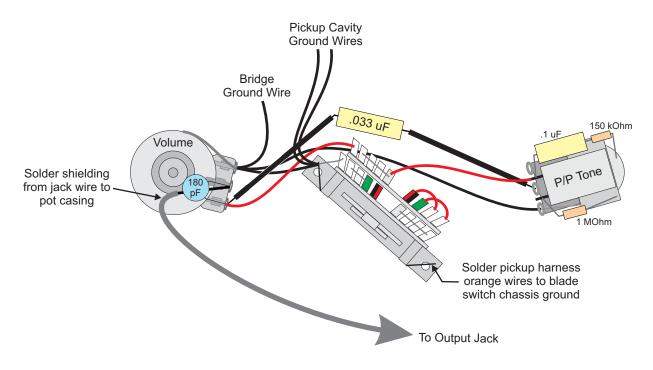

## 5-way Pickup Selector Switch:

## Neck Pickup Wires: Bridge Pickup Wires:

 A - Green
 F - Green

 B - Red
 G - Red

 C - White
 H - White

 D - Black
 I - Black

 E - Orange
 J - Orange