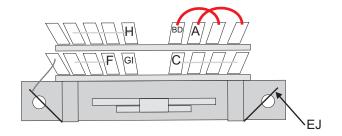

### Operating Instructions

5-way blade pickup switch:

Position 1 (down) - Treble Pickup

Position 2 - Treble Humbucking Pickup and Bass Single Coil

Position 3 - Treble and Bass Humbucking Pickups

Position 4 - Treble Single Coil and Bass Single Coil

Position 5 (up) - Bass Pickup