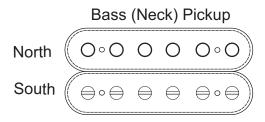

## Model: PRS Modern Eagle V (pre-2024)

Note Pickup shape is just for reference.
All pickups using this diagram
shall be oriented in this manner.

**Bridge location** 

**Bass Pickup Wires** 

A - Green B - Red