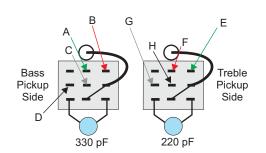

## Model: PRS Modern Eagle V (pre-2024)

Note Pickup shape is just for reference.
All pickups using this diagram
shall be oriented in this manner.

**Bridge location** 

**Bass Pickup Wires** 

A - Green B - Red

C - White

D - Dearborn

<u>Treble Pickup Wires</u>

E - Green F - Red

G - Dearborn

H - Black

Operating Instructions
5-Way Blade Switch

Position 1 (down) - Treble Pickup