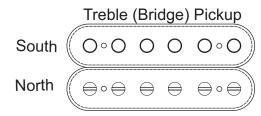

## Model: PRS Modern Eagle V (pre-2024)

Note Pickup shape is just for reference.
All pickups using this diagram
shall be oriented in this manner.

**Bridge location** 

**Bass Pickup Wires** 

A - Green B - Red