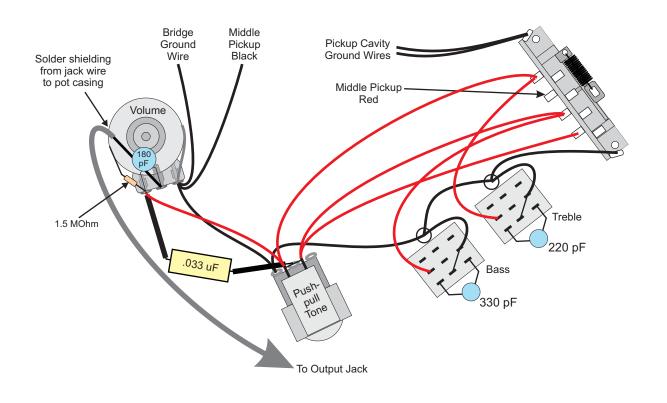

## Model: PRS Modern Eagle V (pre-2024)

Note Pickup shape is just for reference.
All pickups using this diagram
shall be oriented in this manner.

**Bridge location** 

**Bass Pickup Wires** 

A - Green B - Red

C - White

D - Dearborn

<u>Treble Pickup Wires</u>

E - Green F - Red

G - Dearborn

H - Black

Operating Instructions
5-Way Blade Switch

Position 1 (down) - Treble Pickup

Position 2 - Treble and Middle Pickups

Position 3 (middle) - Middle Pickup

Position 4 - Middle and Bass Pickups

Position 5 (up) - Bass Pickup

Mini-Toggle Switches

Down - Humbucker Mode

Up - Single Coil Mode

Push-Pull Tone Pot

Down - No changes

Up - Adds Treble and Bass Pickups to Active Circuit and sends to output in addition to 5-way bladeswitch pickup selection(s)