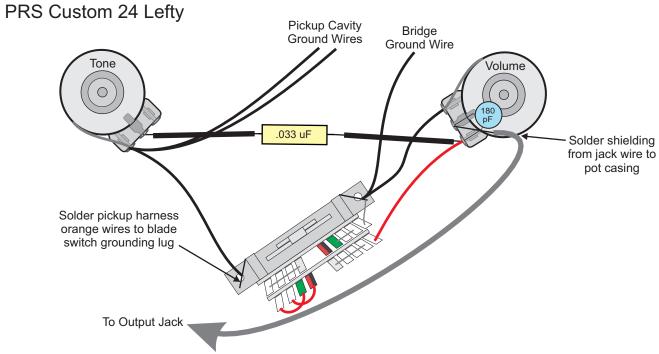

Model:

Note: Pickup shape is just for reference.
All pickups using this diagram
shall be oriented in this manner.

Bass (Neck) Pickup

Treble (Bridge) Pickup

**Bridge location** 

5-way Pickup Selector Switch:

Bass Pickup Wires Treble Pickup Wires

 A - Green
 F - Green

 B - Red
 G - Red

 C - White
 H - White

 D - Black
 I - Black

 E - Orange
 J - Orange

Operating Instructions

5-way blade pickup switch:

Position 1 (down) - Treble Pickup

Position 2 - Treble Humbucking Pickup and Bass Single Coil

Position 3 - Treble and Bass Humbucking Pickups

Position 4 - Treble Single Coil and Bass Single Coil

Position 5 (up) - Bass Pickup