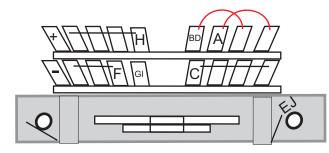

Bass Pickup Wires Treble Pickup Wires

 A - Green
 F - Green

 B - Red
 G - Red

 C - White
 H - White

 D - Black
 I - Black

 E - Orange
 J - Orange

Operating Instructions

5-way blade pickup switch:

Position 1 (down) - Treble Pickup

Position 2 - Treble Humbucking Pickup and Bass Single Coil

Position 3 - Treble and Bass Humbucking Pickups

Position 4 - Treble Single Coil and Bass Single Coil

Position 5 (up) - Bass Pickup