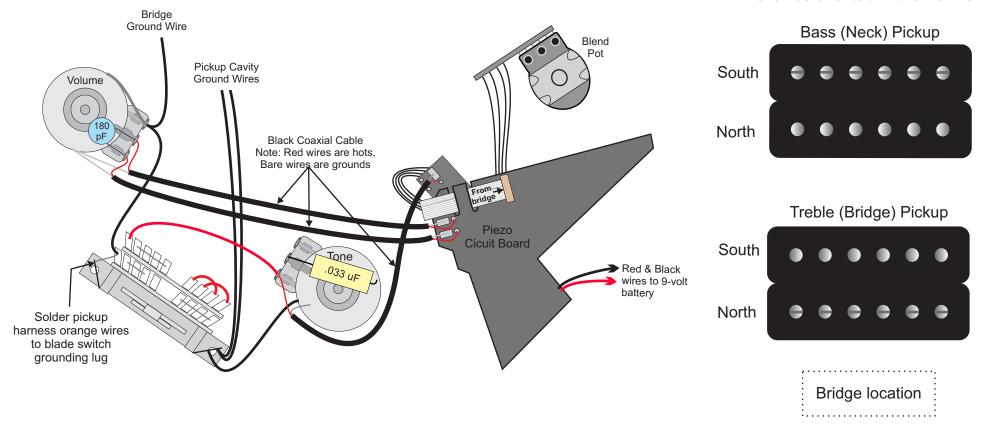

Model: Custom 24 Piezo

Note: Pickup shape is just for reference. All pickups using this diagram shall be oriented in this manner.

## 5-way Pickup Selector Switch:

## Bass Pickup Wires **Treble Pickup Wires**

A - Green F - Green B - Red G - Red H - White C - White D - Black I - Black E - Orange J - Orange

## **Operating Instructions**

5-way blade pickup switch:

Position 1 (down) - Treble Pickup

Position 2 - Treble Humbucking Pickup and Bass Slug Coil

Position 3 - Treble and Bass Humbucking Pickups

Position 4 - Treble Slug Coil and Bass Slug Coil

Position 5 (up) - Bass Pickup

Mini Toggle Switch:

Down - Magnetic Pickup Mode Middle - Magnetic Pickup and Piezo Modes

Up - Piezo Mode