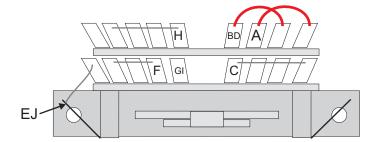

## 5-way Pickup Selector Switch:

## Bass Pickup Wires **Treble Pickup Wires**

A - Green F - Green B - Red G - Red H - White C - White D - Black I - Black E - Orange J - Orange